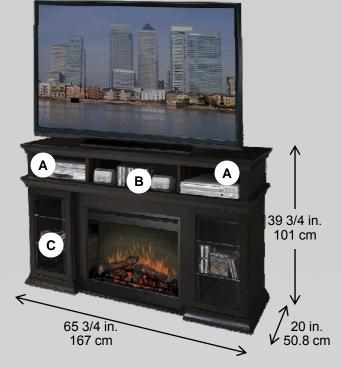

### **Media Console**

An elegant companion for the home theater, the Bennett Media Console combines convenience and style with ample storage and a reinforced platform for televisions up to 60" in size.

| Component Storage       | Inches |        |       | cm   |       |      |  |
|-------------------------|--------|--------|-------|------|-------|------|--|
|                         | W      | Н      | D     | W    | Н     | D    |  |
| A – Top outside shelves | 18     | 6.75   | 20    | 45.7 | 17.1  | 50.8 |  |
| B – Top center          | 19.75  | 6.75   | 20    | 50.2 | 17.1  | 50.8 |  |
| C – Sides               | 13     | 24.75* | 17.75 | 33   | 62.9* | 45.1 |  |

<sup>\*</sup>Two adjustable shelves